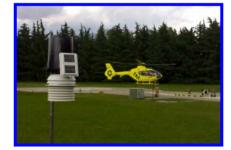

## Activities in detail (8/11)

Avionica SpA is able to design rooftop and ground helipads for night and day operations, in line with prescriptions set into
"D.M. Infrastrutture 01-02-06" and to supply a complete line of systems, accessories and lighting for heliports; moreover is able to design meteo stations with advanced HW/SW features, even with remote control, in compliance with customer's needs.

## **Activities in detail (9/11)**

Avionica SpA is distributor for Italy of AVLITE, a leader company in manufacturing of innovative and advanced solar powered aviation lights for airports and helipads, all certified under ICAO technical requirements. Avionica SpA can design and supply complete lighting systems for airports and heliports that are the ideal solution where conventional plants are difficult to realize and/or have high installation costs, to satisfy temporary needs or to introduce redundancy in conventional existing plants.