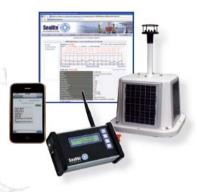

# **Activities in detail (10/11)**

Avionica SpA is distributor for Italy of **SEALITE**, a leader company in manufacturing of top quality leading-edge solar powered marine aids to navigation, certified under IALA and USCG standards.

Basing on SEALITE's devices and buoyage systems, Avionica SpA it is able to design and supply complete solutions for lighting, nighttime signaling and navigation safety enhancement for merchant and military ports, marinas, off-shore oil plants, docks and berths in general, navigable channels, narrow/dangerous waters and signaling of any kind of obstacles to the navigation. Thanks to the unique characteristics of SEALITE products, Avionica is also able to propose very efficient solutions where conventional plants are difficult to realize and/or have high installation costs, to satisfy temporary needs or to introduce redundancy in conventional existing plants.

**SEALITE** products also include advanced and special performances devices able to meet very specific needs (RF remote control, GPS synchronized and programmable flashing codes, automatic night activation, computer integrated remote control ecc.) as well as severe and special military requirements (IR/Visible selectable lighting, encrypted RF remote control, etc.)