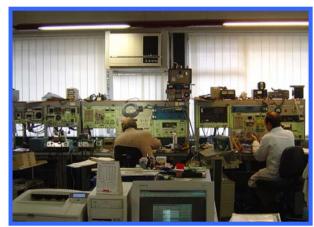

### Activities in detail (6/11) Test benches

- Automatic, semi-automatic and manual test benches (III level maintenance) for the following lines:
  - COLLINS: Microline, Proline II even on Bus 429, Radar, Radio Altimeters, D.G. and V.G., Navigation Instruments.
  - KING: Silver Crown, Gold Crown even on Bus 429, Radar, Radio Altimeters, Air instruments, Alt. Code, Vertical Gyro, Directional Gyro, Navigation Instruments, EFIS-40/50, FMS, Omega, Loran, GPS.
  - BENDIX: Serie III, Radar, Radio Altimetri, EFIS-10.
  - HONEYWELL: Radar, Vertical Gyro, Directional Gyro, ADI, HSI, Radio Altimeters.

• Ramp Test benches for field control of anemobarometric instruments as requested by Airworthiness Authority for all Manufacturers.