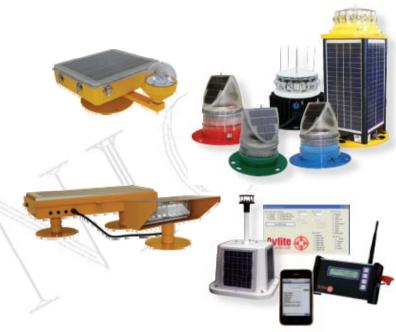

## **Activities in detail (9/11)**

Avionica SpA is distributor for Italy of AVLITE, a leader company in manufacturing of innovative and advanced solar powered aviation lights for airports and helipads, all certified under ICAO technical requirements. Avionica SpA can design and supply complete lighting systems for airports and heliports that are the ideal solution where conventional plants are difficult to realize and/or have high installation costs, to satisfy temporary needs or to introduce redundancy in conventional existing plants.

**AVLITE** products also include advanced performance devices able to meet very specific needs (RF remote control, GPS synchronized and programmable flashing codes, automatic night activation, computer integrated remote control ecc.) as well as severe and special military requirements (IR/Visible selectable lighting, encrypted RF remote control, etc.)